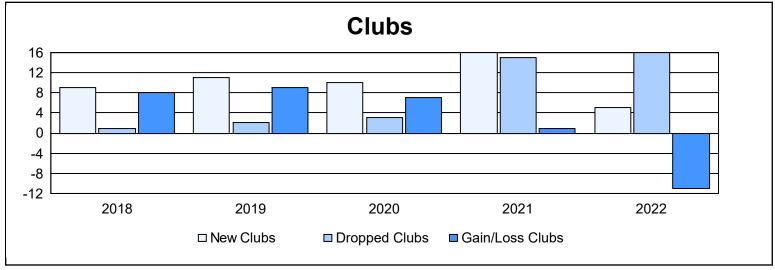

| Year      | New<br>Clubs | Dropped<br>Clubs | Gain/<br>Loss<br>Clubs | New<br>Members | Charter<br>Members | Reinstate<br>Members | Transfer<br>Members | Total<br>Member<br>Added | Total<br>Members<br>Dropped | Gain/<br>Loss<br>Members |
|-----------|--------------|------------------|------------------------|----------------|--------------------|----------------------|---------------------|--------------------------|-----------------------------|--------------------------|
| 2017-2018 | 9            | 1                | 8                      | 533            | 240                | 22                   | 15                  | 810                      | 458                         | 352                      |
| 2018-2019 | 11           | 2                | 9                      | 261            | 413                | 34                   | 6                   | 714                      | 542                         | 172                      |
| 2019-2020 | 10           | 3                | 7                      | 98             | 197                | 43                   | 5                   | 343                      | 646                         | -303                     |
| 2020-2021 | 16           | 15               | 1                      | 461            | 407                | 46                   | 22                  | 936                      | 782                         | 154                      |
| 2021-2022 | 5            | 16               | -11                    | 468            | 183                | 112                  | 14                  | 777                      | 942                         | -165                     |
| Average   | 10           | 7                | 3                      | 364            | 288                | 51                   | 12                  | 716                      | 674                         | 42                       |