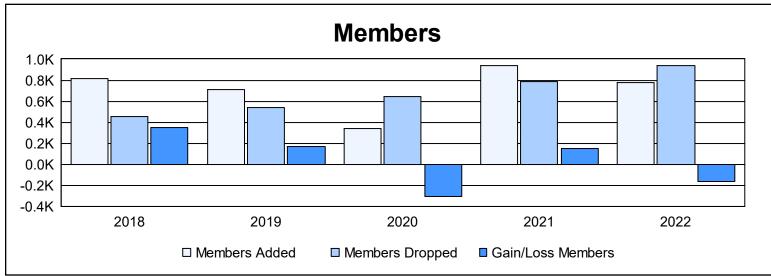

| Year      | New<br>Clubs | Dropped<br>Clubs | Gain/<br>Loss<br>Clubs | New<br>Members | Charter<br>Members | Reinstate<br>Members | Transfer<br>Members | Total<br>Member<br>Added | Total<br>Members<br>Dropped | Gain/<br>Loss<br>Members |
|-----------|--------------|------------------|------------------------|----------------|--------------------|----------------------|---------------------|--------------------------|-----------------------------|--------------------------|
| 2017-2018 | 9            | 1                | 8                      | 533            | 240                | 22                   | 15                  | 810                      | 458                         | 352                      |
| 2018-2019 | 11           | 2                | 9                      | 261            | 413                | 34                   | 6                   | 714                      | 542                         | 172                      |
| 2019-2020 | 10           | 3                | 7                      | 98             | 197                | 43                   | 5                   | 343                      | 646                         | -303                     |
| 2020-2021 | 16           | 15               | 1                      | 461            | 407                | 46                   | 22                  | 936                      | 782                         | 154                      |
| 2021-2022 | 5            | 16               | -11                    | 468            | 183                | 112                  | 14                  | 777                      | 942                         | -165                     |
| Average   | 10           | 7                | 3                      | 364            | 288                | 51                   | 12                  | 716                      | 674                         | 42                       |